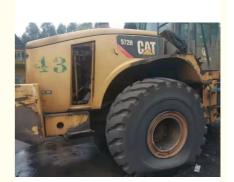

### More Images

#### Ready for work and experienced used Japan wheel loader Caterpillar 972H in a good condition Japan Used Wheel loader Caterpillar 972H

1. WITH 25 YEARS MANUFACTURING AND EXPORTING EXPERIENCE 2.ALL PRODUCTS WARRANTY 12 MONTHS WITH FREE PARTS 3.OFFER BEST PRICE AND COST-EFFECTIVE SHIPPING 4.PROVIDE 24-HOUR AFTER SALE SERVICE