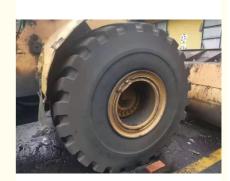

### More Images

#### Ready for work and experienced used Japan wheel loader Caterpillar 972H in a good condition Japan Used Wheel loader Caterpillar 972H

1. WITH 25 YEARS MANUFACTURING AND EXPORTING EXPERIENCE 2.ALL PRODUCTS WARRANTY 12 MONTHS WITH FREE PARTS 3.OFFER BEST PRICE AND COST-EFFECTIVE SHIPPING 4.PROVIDE 24-HOUR AFTER SALE SERVICE