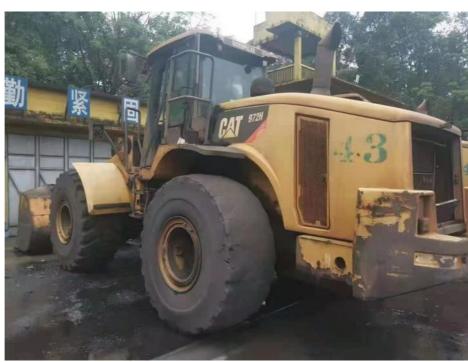

### More Images

#### Ready for work and experienced used Japan wheel loader Caterpillar 972H in a good condition Japan Used Wheel loader Caterpillar 972H

1. WITH 25 YEARS MANUFACTURING AND EXPORTING EXPERIENCE 2.ALL PRODUCTS WARRANTY 12 MONTHS WITH FREE PARTS 3.OFFER BEST PRICE AND COST-EFFECTIVE SHIPPING 4.PROVIDE 24-HOUR AFTER SALE SERVICE