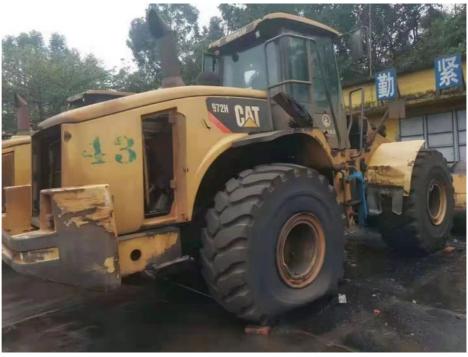

### More Images

#### Ready for work and experienced used Japan wheel loader Caterpillar 972H in a good condition Japan Used Wheel loader Caterpillar 972H

1. WITH 25 YEARS MANUFACTURING AND EXPORTING EXPERIENCE 2.ALL PRODUCTS WARRANTY 12 MONTHS WITH FREE PARTS 3.OFFER BEST PRICE AND COST-EFFECTIVE SHIPPING 4.PROVIDE 24-HOUR AFTER SALE SERVICE