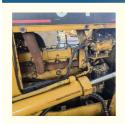

duction

₫

more products please visit us on yuweimachinery.com





## Bulldozer Caterpillar D3c Cat D3c Dozer Second Hand Bulldozer

#### Basic Information

• Place of Origin: Brand Name: Caterpillar Certification: Provided Model Number: Caterpillar D3C Minimum Order Quantity: 1 Unit • Price: \$30000 Packaging Details: Nude Delivery Time: 15 work days • Payment Terms: T/T Supply Ability: 5 Units 30 Days



#### **Product Specification**

Caterpillar • Brand: • Product Name: Caterpillar D3C Weight: 3 T Front Blade Width: 4.262 M Soil Pressure: 0.92 Kg/cm<sup>2</sup> 3406 C-DITA Engine Type: Travel Speed: 13.9 Km/h Track Width: 711 Mm Location: Shanghai China Color: Original Condition: 80% New

Highlight: bulldozer caterpillar d3c, cat d3c dozer, caterpillar d3c dozer



#### More Images











## Product Description

High quality Caterpillar D3C bulldozer machine used with low working hours for sale Japan Used Bulldozer Caterpillar D3C

1. WITH 25 YEARS MANUFACTURING AND EXPORTING EXPERIENCE 2.ALL PRODUCTS WARRANTY 12 MONTHS WITH FREE PARTS 3.OFFER BEST PRICE AND COST-EFFECTIVE SHIPPING 4.PROVIDE **24-HOUR** AFTER SALE SERVICE





# Specification

| Product Name     | Caterpillar D3C |
|------------------|-----------------|
| Operation Weight | 65500 KG        |
| Location         | Shanghai,China  |
| Engine           | Original        |
| Power            | 228 KW          |
| Place of Origin  | Japan           |
| Length           | 6800mm          |
| Width            | 3050mm          |
| Height           | 3500mm          |

# **Main Products**

|      |      |