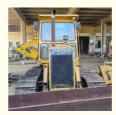

#### **Product Specification**

Caterpillar • Brand: • Product Name: Caterpillar D3C Weight: 3 T Front Blade Width: 4.262 M Soil Pressure: 0.92 Kg/cm<sup>2</sup> 3406 C-DITA Engine Type: Travel Speed: 13.9 Km/h Track Width: 711 Mm Location: Shanghai China Color: Original Condition: 80% New

# Specification

| Product Name     | Caterpillar D3C |
|------------------|-----------------|
| Operation Weight | 65500 KG        |
| Location         | Shanghai,China  |
| Engine           | Original        |
| Power            | 228 KW          |
| Place of Origin  | Japan           |
| Length           | 6800mm          |
| Width            | 3050mm          |
| Height           | 3500mm          |