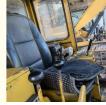

#### **Product Specification**

Caterpillar • Brand: • Product Name: Caterpillar D3C Weight: 3 T Front Blade Width: 4.262 M Soil Pressure: 0.92 Kg/cm<sup>2</sup> 3406 C-DITA Engine Type: Travel Speed: 13.9 Km/h Track Width: 711 Mm Location: Shanghai China Color: Original Condition: 80% New

# Specification

| Product Name     | Caterpillar D3C |
|------------------|-----------------|
| Operation Weight | 65500 KG        |
| Location         | Shanghai,China  |
| Engine           | Original        |
| Power            | 228 KW          |
| Place of Origin  | Japan           |
| Length           | 6800mm          |
| Width            | 3050mm          |
| Height           | 3500mm          |