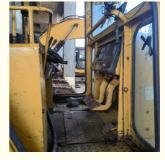

Our Product Introduction

₫

more products please visit us on yuweimachinery.com





## Bulldozer Caterpillar D3c Cat D3c Dozer Second Hand Bulldozer

#### Basic Information

• Place of Origin: Brand Name: Caterpillar Certification: Provided Model Number: Caterpillar D3C Minimum Order Quantity: 1 Unit • Price: \$30000 Packaging Details: Nude Delivery Time: 15 work days • Payment Terms: T/T Supply Ability: 5 Units 30 Days



#### **Product Specification**

Caterpillar • Brand: • Product Name: Caterpillar D3C Weight: 3 T Front Blade Width: 4.262 M Soil Pressure: 0.92 Kg/cm<sup>2</sup> 3406 C-DITA Engine Type: Travel Speed: 13.9 Km/h Track Width: 711 Mm Location: Shanghai China Color: Original Condition: 80% New

Highlight: bulldozer caterpillar d3c, cat d3c dozer, caterpillar d3c dozer



#### More Images











## Product Description

High quality Caterpillar D3C bulldozer machine used with low working hours for sale Japan Used Bulldozer Caterpillar D3C

1. WITH 25 YEARS MANUFACTURING AND EXPORTING EXPERIENCE 2.ALL PRODUCTS WARRANTY 12 MONTHS WITH FREE PARTS 3.OFFER BEST PRICE AND COST-EFFECTIVE SHIPPING 4.PROVIDE **24-HOUR** AFTER SALE SERVICE





# Specification

| Product Name     | Caterpillar D3C |
|------------------|-----------------|
| Operation Weight | 65500 KG        |
| Location         | Shanghai,China  |
| Engine           | Original        |
| Power            | 228 KW          |
| Place of Origin  | Japan           |
| Length           | 6800mm          |
| Width            | 3050mm          |
| Height           | 3500mm          |

# **Main Products