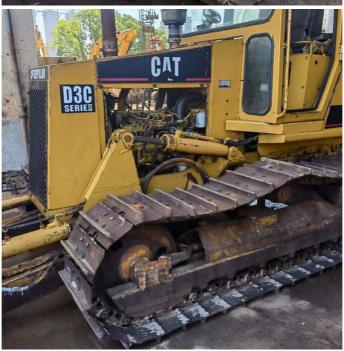

## Bulldozer Caterpillar D3c Cat D3c Dozer Second Hand Bulldozer

#### **Product Specification**

Caterpillar • Brand: • Product Name: Caterpillar D3C Weight: 3 T Front Blade Width: 4.262 M Soil Pressure: 0.92 Kg/cm<sup>2</sup> 3406 C-DITA Engine Type: Travel Speed: 13.9 Km/h Track Width: 711 Mm Location: Shanghai China Color: Original Condition: 80% New

## Product Description

High quality Caterpillar D3C bulldozer machine used with low working hours for sale Japan Used Bulldozer Caterpillar D3C

1. WITH 25 YEARS MANUFACTURING AND EXPORTING EXPERIENCE 2.ALL PRODUCTS WARRANTY 12 MONTHS WITH FREE PARTS 3.OFFER BEST PRICE AND COST-EFFECTIVE SHIPPING 4.PROVIDE **24-HOUR** AFTER SALE SERVICE