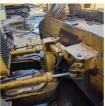

#### **Product Specification**

Caterpillar • Brand: • Product Name: Caterpillar D3C Weight: 3 T Front Blade Width: 4.262 M Soil Pressure: 0.92 Kg/cm<sup>2</sup> 3406 C-DITA Engine Type: Travel Speed: 13.9 Km/h Track Width: 711 Mm Location: Shanghai China Color: Original Condition: 80% New

# Specification

| Product Name     | Caterpillar D3C |
|------------------|-----------------|
| Operation Weight | 65500 KG        |
| Location         | Shanghai,China  |
| Engine           | Original        |
| Power            | 228 KW          |
| Place of Origin  | Japan           |
| Length           | 6800mm          |
| Width            | 3050mm          |
| Height           | 3500mm          |