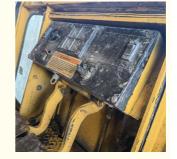

Our Product Introduction

₫

more products please visit us on yuweimachinery.com





## Bulldozer Caterpillar D3c Cat D3c Dozer Second Hand Bulldozer

#### Basic Information

• Place of Origin: Brand Name: Caterpillar Certification: Provided Model Number: Caterpillar D3C Minimum Order Quantity: 1 Unit • Price: \$30000 Packaging Details: Nude Delivery Time: 15 work days • Payment Terms: T/T Supply Ability: 5 Units 30 Days



#### **Product Specification**

Caterpillar • Brand: • Product Name: Caterpillar D3C Weight: 3 T Front Blade Width: 4.262 M Soil Pressure: 0.92 Kg/cm<sup>2</sup> 3406 C-DITA Engine Type: Travel Speed: 13.9 Km/h Track Width: 711 Mm Location: Shanghai China Color: Original Condition: 80% New

Highlight: bulldozer caterpillar d3c, cat d3c dozer, caterpillar d3c dozer



#### More Images











## Product Description

High quality Caterpillar D3C bulldozer machine used with low working hours for sale Japan Used Bulldozer Caterpillar D3C

1. WITH 25 YEARS MANUFACTURING AND EXPORTING EXPERIENCE 2.ALL PRODUCTS WARRANTY 12 MONTHS WITH FREE PARTS 3.OFFER BEST PRICE AND COST-EFFECTIVE SHIPPING 4.PROVIDE **24-HOUR** AFTER SALE SERVICE





# Specification

| Product Name     | Caterpillar D3C |