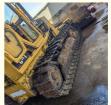

#### **Product Specification**

Caterpillar • Brand: • Product Name: Caterpillar D3C Weight: 3 T Front Blade Width: 4.262 M Soil Pressure: 0.92 Kg/cm<sup>2</sup> 3406 C-DITA Engine Type: Travel Speed: 13.9 Km/h Track Width: 711 Mm Location: Shanghai China Color: Original Condition: 80% New

# Specification

| Product Name     | Caterpillar D3C |
|------------------|-----------------|
| Operation Weight | 65500 KG        |
| Location         | Shanghai,China  |
| Engine           | Original        |
| Power            | 228 KW          |
| Place of Origin  | Japan           |
| Length           | 6800mm          |
| Width            | 3050mm          |
| Height           | 3500mm          |