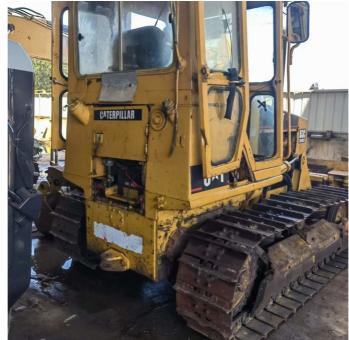

## Bulldozer Caterpillar D3c Cat D3c Dozer Second Hand Bulldozer

#### **Product Specification**

Caterpillar • Brand: • Product Name: Caterpillar D3C Weight: 3 T Front Blade Width: 4.262 M Soil Pressure: 0.92 Kg/cm<sup>2</sup> 3406 C-DITA Engine Type: Travel Speed: 13.9 Km/h Track Width: 711 Mm Location: Shanghai China Color: Original Condition: 80% New

## Product Description

High quality Caterpillar D3C bulldozer machine used with low working hours for sale Japan Used Bulldozer Caterpillar D3C

1. WITH 25 YEARS MANUFACTURING AND EXPORTING EXPERIENCE 2.ALL PRODUCTS WARRANTY 12 MONTHS WITH FREE PARTS 3.OFFER BEST PRICE AND COST-EFFECTIVE SHIPPING 4.PROVIDE **24-HOUR** AFTER SALE SERVICE