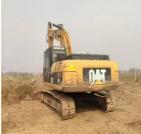

# 24.8 ton ready for work and experienced used Japan Caterpillar 324 D in a good condition

#### **Product Specification**

| • Brand:                          | Caterpillar       |  |
|-----------------------------------|-------------------|--|
| <ul> <li>Product Name:</li> </ul> | Caterpillar 324 D |  |
| Color:                            | Original          |  |
| Location:                         | Shanghai China    |  |
| • Engine Type:                    | C7 Acert          |  |
| • Displacement: 7.2 L             |                   |  |
| Track Width: 600 Mm               |                   |  |
| Engine Power: 140 KW              |                   |  |
| • Dredging Depth: 7.32 M          |                   |  |
| • Weight: 24.8 T                  |                   |  |
| • Max. Reach Horizontal:          | 10.54 M           |  |

## Specification

| Product Name     | Caterpillar 324 D |  |
|------------------|-------------------|--|
| Operation Weight | 24800 KG          |  |
| Location         | Shanghai,China    |  |
| Engine           | Original          |  |
| Power            | 140 KW            |  |
| Place of Origin  | Japan             |  |
| Length           | 10050mm           |  |
| Width            | 3190mm            |  |
| Height           | 2980mm            |  |