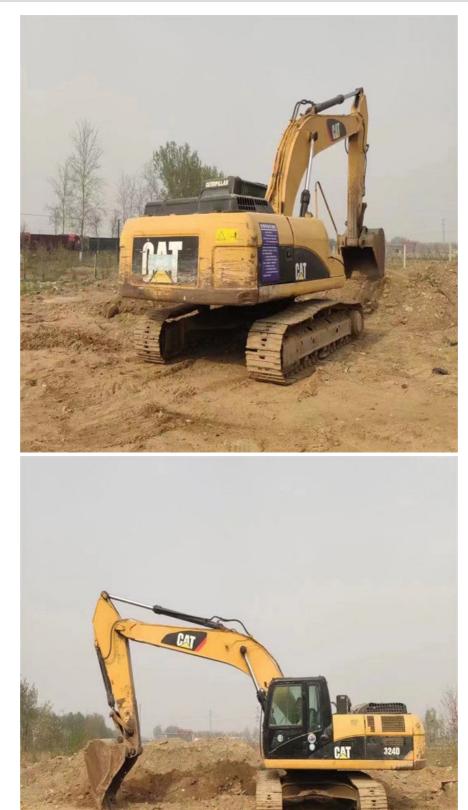

#### More Images

#### Japan Used Crawler Excavator Caterpillar 324 D

1. WITH **25 YEARS MANUFACTURING** AND EXPORTING EXPERIENCE 2.ALL PRODUCTS **WARRANTY 12 MONTHS** WITH FREE PARTS 3.OFFER **BEST PRICE** AND **COST-EFFECTIVE SHIPPING** 4.PROVIDE **24-HOUR** AFTER SALE SERVICE