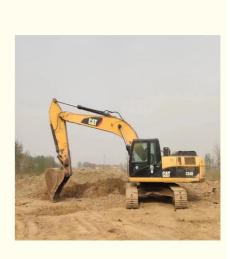

# 24.8 ton ready for work and experienced used Japan Caterpillar 324 D in a good condition

#### Japan Used Crawler Excavator Caterpillar 324 D

1. WITH **25 YEARS MANUFACTURING** AND EXPORTING EXPERIENCE 2.ALL PRODUCTS **WARRANTY 12 MONTHS** WITH FREE PARTS 3.OFFER **BEST PRICE** AND **COST-EFFECTIVE SHIPPING** 4.PROVIDE **24-HOUR** AFTER SALE SERVICE

## Specification

| Product Name     | Caterpillar 324 D |  |
|------------------|-------------------|--|
| Operation Weight | 24800 KG          |  |
| Location         | Shanghai,China    |  |
| Engine           | Original          |  |
| Power            | 140 KW            |  |
| Place of Origin  | Japan             |  |
| Length           | 10050mm           |  |
| Width            | 3190mm            |  |
| Height           | 2980mm            |  |