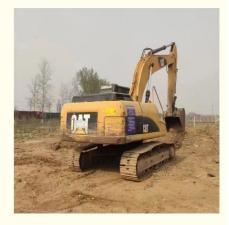

# 24.8 ton ready for work and experienced used Japan Caterpillar 324 D in a good condition

#### Japan Used Crawler Excavator Caterpillar 324 D

1. WITH **25 YEARS MANUFACTURING** AND EXPORTING EXPERIENCE 2.ALL PRODUCTS **WARRANTY 12 MONTHS** WITH FREE PARTS 3.OFFER **BEST PRICE** AND **COST-EFFECTIVE SHIPPING** 4.PROVIDE **24-HOUR** AFTER SALE SERVICE

## Specification

| Product Name     | Caterpillar 324 D |  |
|------------------|-------------------|--|
| Operation Weight | 24800 KG          |  |
| Location         | Shanghai,China    |  |
| Engine           | Original          |  |
| Power            | 140 KW            |  |
| Place of Origin  | Japan             |  |
| Length           | 10050mm           |  |
| Width            | 3190mm            |  |
| Height           | 2980mm            |  |