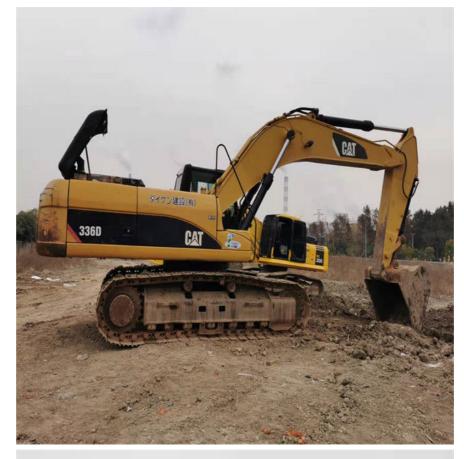

# 36 ton almost new Japan imported crawler excavator machine used refurbish CAT 336 D

#### Japan Used Crawler Excavator Caterpillar 336D

1. WITH **25 YEARS MANUFACTURING** AND EXPORTING EXPERIENCE 2.ALL PRODUCTS **WARRANTY 12 MONTHS** WITH FREE PARTS 3.OFFER **BEST PRICE** AND **COST-EFFECTIVE SHIPPING** 4.PROVIDE **24-HOUR** AFTER SALE SERVICE