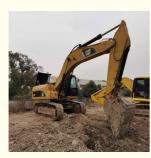

# 36 ton almost new Japan imported crawler excavator machine used refurbish CAT 336 D

refurbish CAT 336 D, used refurbish crawler excavator machine

#### Japan Used Crawler Excavator Caterpillar 336D

1. WITH **25 YEARS MANUFACTURING** AND EXPORTING EXPERIENCE 2.ALL PRODUCTS **WARRANTY 12 MONTHS** WITH FREE PARTS 3.OFFER **BEST PRICE** AND **COST-EFFECTIVE SHIPPING** 4.PROVIDE **24-HOUR** AFTER SALE SERVICE

## Specification

| Product Name     | Caterpillar 336 D |
|------------------|-------------------|
| Operation Weight | 36000 KG          |
| Location         | Shanghai,China    |
| Engine           | Original          |
| Power            | 209 KW            |
| Place of Origin  | Japan             |
| Length           | 11120mm           |
| Width            | 3390mm            |
| Height           | 3700mm            |