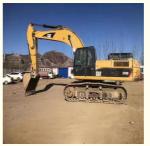

ler excavator machine used refurbish CAT 336 D

#### **Basic Information**

- Place of Origin:
- Brand Name:
- Certification:
- Model Number:
- Minimum Order Quantity:
- Price:
- Packaging Details:
- Delivery Time:
- Payment Terms:
- Supply Ability:



#### **Product Specification**

- Brand:
- Product Name:
- Location:
- Color:
- Engine Type:
- Displacement:
- Track Width:
- Engine Power:
- Dredging Depth:
- Weight:
- Max. Reach Horizontal:
- Highlight:

| Caterpillar      |
|------------------|
| Caterpillar 336D |
| Shanghai China   |
| Original         |
| C9 Acert         |
| 8.8 L            |
| 600 Mm           |
| 209 KW           |
| 8.09 M           |
| 36 T             |
| 11.64 M          |

refurbish CAT 336 D, used refurbish crawler excavator machine



#### More Images







#### Japan Used Crawler Excavator Caterpillar 336D

1. WITH **25 YEARS MANUFACTURING** AND EXPORTING EXPERIENCE 2.ALL PRODUCTS **WARRANTY 12 MONTHS** WITH FREE PARTS 3.OFFER **BEST PRICE** AND **COST-EFFECTIVE SHIPPING** 4.PROVIDE **24-HOUR** AFTER SALE SERVICE





## Specification

| Product Name     | Caterpillar 336 D |
|------------------|-------------------|
| Operation Weight | 36000 KG          |
| Location         | Shanghai,China    |
| Engine           | Original          |
| Power            | 209 KW            |
| Place of Origin  | Japan             |
| Length           | 11120mm           |
| Width            | 3390mm            |
| Height           | 3700mm            |

### **Main Products**

|