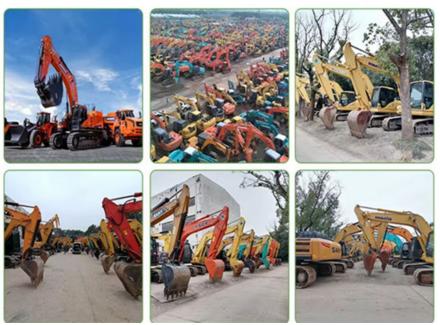

# 36 ton almost new Japan imported crawler excavator machine used refurbish CAT 336 D

refurbish CAT 336 D, used refurbish crawler excavator machine

### **Main Products**

|                                                                                  |                     | Product                                                                                                                                  |  |  |
|----------------------------------------------------------------------------------|---------------------|------------------------------------------------------------------------------------------------------------------------------------------|--|--|
|                                                                                  | Туре                | Model                                                                                                                                    |  |  |
| Used<br>Excavator                                                                | Komat<br>su         | PC01 PC10MR PC35MR PC55MR PC130-7<br>PC200-6.PC200-7 PC200-8 PC210LC-7.PC220-6<br>PC220-8 PC300P PC350-7 PC400-7.PC400-8                 |  |  |
|                                                                                  |                     | 303.5E 308D 320B 320BL 320C 320D 325B 325D<br>330B 330BL 312D 329D 329EL336EL 349E                                                       |  |  |
|                                                                                  | Hitachi             | ZX55UR ZX60 ZX70-3 ZX75 ZX120 ZX130 ZX200<br>ZX210 ZX350-3 ZX350-5G EX60-5 EX120-5<br>EX100-3 EX200-1 EX200-2 EX200-3 EX200-5<br>EX220-5 |  |  |
|                                                                                  | n                   | DH55-7 DH60-7 210W-7 220LC-7 300LC-7 DX55<br>DX55-9C DX60 DX140LC DX225 DX300-9C                                                         |  |  |
| Used<br>Bulldozer                                                                |                     | D3G D3C D4C D4H D4K D5K D6H D6M D6R D7R<br>D8R D8N D8H D9N D9L                                                                           |  |  |
|                                                                                  | Komat<br>su         | D65EX D85A D115A-2 D155A-5D275 D375 D475                                                                                                 |  |  |
|                                                                                  | Shantui             | SD13 SD16L SD16T SD22 SD32                                                                                                               |  |  |
| Used Wheel<br>Loader                                                             |                     | 936E 938G 950H 950GC966C 966D 966H 980F<br>980G 980H 988G 988H                                                                           |  |  |
|                                                                                  |                     | WA320-5 WA380-5 WA380-6 WA470 WA500<br>WA600                                                                                             |  |  |
| Backhole<br>Ioader                                                               | JCB                 | 3CX 4CX                                                                                                                                  |  |  |
|                                                                                  | Caterpi<br>Ilar     | 12G 14G 14H 16G120K 140K 140H                                                                                                            |  |  |
| Dump trucksHOWO 6x4(336) 6x4(375) 8x4(375)                                       |                     |                                                                                                                                          |  |  |
| Concret pump, Forklift, Compactor, Spare parts, Suction Sewage Truck,<br>Tractor |                     |                                                                                                                                          |  |  |
|                                                                                  | Company Information |                                                                                                                                          |  |  |

We have been engaged in the second-hand construction machinery sales industry for more than 25 years.

Our main business is construction machinery, such as crawler excavator, wheelexcavator, bulldozer, loader, grader, forklift, dump truck, transport truck, truck mixerconcrete pump, backhoe loader, truck crane, etc.