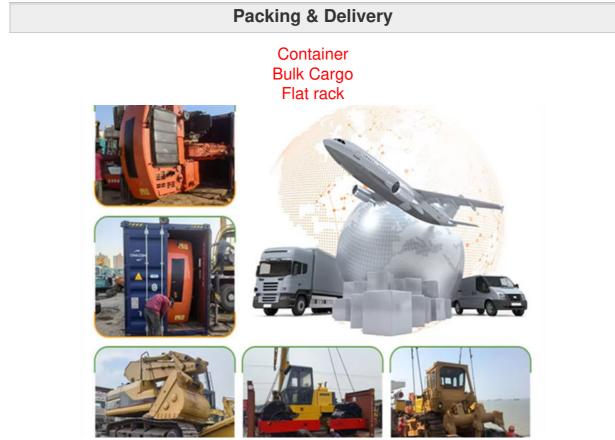

With 25 years of industry experience.

24-hour online service.

24-nour online servic

Massive inventory.

The best price and high-quality car conditions.

After the order is placed with the advance deposit, 7-15 days for goods preparationand efficient delivery.