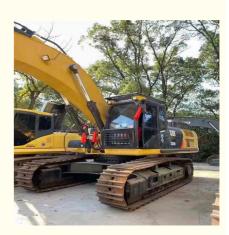

# 36 ton almost new Japan imported crawler excavator machine used refurbish CAT 336 D

refurbish CAT 336 D, used refurbish crawler excavator machine

#### Japan Used Crawler Excavator Caterpillar 336D

1. WITH **25 YEARS MANUFACTURING** AND EXPORTING EXPERIENCE 2.ALL PRODUCTS **WARRANTY 12 MONTHS** WITH FREE PARTS 3.OFFER **BEST PRICE** AND **COST-EFFECTIVE SHIPPING** 4.PROVIDE **24-HOUR** AFTER SALE SERVICE

## Specification

| Product Name     | Caterpillar 336 D |
|------------------|-------------------|
| Operation Weight | 36000 KG          |
| Location         | Shanghai,China    |
| Engine           | Original          |
| Power            | 209 KW            |
| Place of Origin  | Japan             |
| Length           | 11120mm           |
| Width            | 3390mm            |
| Height           | 3700mm            |