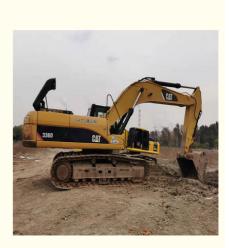

# 36 ton almost new Japan imported crawler excavator machine used refurbish CAT 336 D

refurbish CAT 336 D, used refurbish crawler excavator machine

#### Japan Used Crawler Excavator Caterpillar 336D

1. WITH **25 YEARS MANUFACTURING** AND EXPORTING EXPERIENCE 2.ALL PRODUCTS **WARRANTY 12 MONTHS** WITH FREE PARTS 3.OFFER **BEST PRICE** AND **COST-EFFECTIVE SHIPPING** 4.PROVIDE **24-HOUR** AFTER SALE SERVICE

## Specification

| Product Name     | Caterpillar 336 D |
|------------------|-------------------|
| Operation Weight | 36000 KG          |
| Location         | Shanghai,China    |
| Engine           | Original          |
| Power            | 209 KW            |
| Place of Origin  | Japan             |
| Length           | 11120mm           |
| Width            | 3390mm            |
| Height           | 3700mm            |