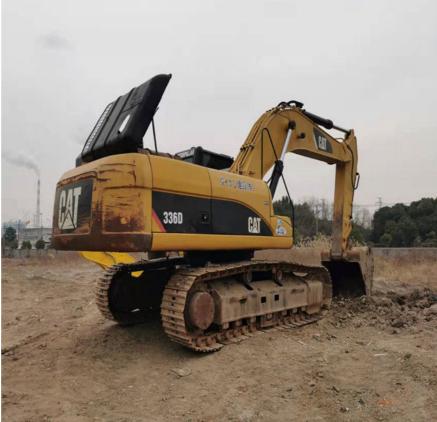

Specification**

- Brand:
- Product Name:
- Location:
- Color:
- Engine Type:
- Displacement:
- Track Width:
- Engine Power:
- Dredging Depth:
- Weight:
- Max. Reach Horizontal:
- Highlight:

| Caterpillar      |
|------------------|
| Caterpillar 336D |
| Shanghai China   |
| Original         |
| C9 Acert         |
| 8.8 L            |
| 600 Mm           |
| 209 KW           |
| 8.09 M           |
| 36 T             |
| 11.64 M          |

refurbish CAT 336 D, used refurbish crawler excavator machine



#### More Images







#### Japan Used Crawler Excavator Caterpillar 336D

1. WITH **25 YEARS MANUFACTURING** AND EXPORTING EXPERIENCE 2.ALL PRODUCTS **WARRANTY 12 MONTHS** WITH FREE PARTS 3.OFFER **BEST PRICE** AND **COST-EFFECTIVE SHIPPING** 4.PROVIDE **24-HOUR** AFTER SALE SERVICE





## Specification

| Product Name     | Caterpillar 336 D |
|------------------|-------------------|
| Operation Weight | 36000 KG          |
| Location         | Shanghai,China    |
| Engine           | Original          |
| Power            | 209 KW            |
| Place of Origin  | Japan             |
| Length           | 11120mm           |
| Width            | 3390mm            |
| Height           | 3700mm            |

### **Main Products**

|                                                                                  |                     | Product                                                                                                                                  |  |  |
|----------------------------------------------------------------------------------|----------