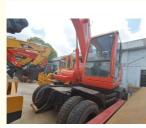

# Ready for work and experienced used Korea Used excavator DH150W-7 in a good condition

#### korea Used Wheel excavator doosan DH150W-7

1. WITH **25 YEARS MANUFACTURING** AND EXPORTING EXPERIENCE 2.ALL PRODUCTS **WARRANTY 12 MONTHS** WITH FREE PARTS 3.OFFER **BEST PRICE** AND **COST-EFFECTIVE SHIPPING** 4.PROVIDE **24-HOUR** AFTER SALE SERVICE

### Specification

| Product Name     | doosan DH150W-7 |  |
|------------------|-----------------|--|
| Operation Weight | 12220 KG        |  |
| Location         | Shanghai,China  |  |
| Engine           | Caterpillar     |  |
| Power            | 101 KW          |  |
|                  | ·               |  |