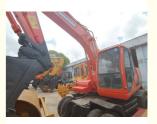

days

5 Units 30 Days

doosan DH150-7



# Ready for work and experienced used Korea Used excavator DH150W-7 in a good condition

#### Basic Information

- Place of Origin:
- Brand Name:
- Certification:
- Model Number:
- Minimum Order Quantity: 1 Unit
- Price:
- Packaging Details:
- Delivery Time:
- Payment Terms: T/T
- Supply Ability:



#### **Product Specification**

- Brand:
- Product Name:
- Weight:
- Bucket Capacity:
- Engine Power:
- Displacement:
- Travel Speed:
- Lifting Force:
- Location:
- Color:
- Engine:
- Condition:
- Highlight:
- Doosan DH150-7 12.22 Ton 2.3 M<sup>3</sup> 101 KW 7 L 40.6 Km/h 126.7 KN Shanghai China Original

Doosan

- Original
- 90% New
  - Experienced Used excavator, Ready for work Used excavator, Good condition Used excavator



#### More Images









#### korea Used Wheel excavator doosan DH150W-7

1. WITH **25 YEARS MANUFACTURING** AND EXPORTING EXPERIENCE 2.ALL PRODUCTS **WARRANTY 12 MONTHS** WITH FREE PARTS 3.OFFER **BEST PRICE** AND **COST-EFFECTIVE SHIPPING** 4.PROVIDE **24-HOUR** AFTER SALE SERVICE



### Specification

| Product Name     | doosan DH150W-7 |  |
|------------------|-----------------|--|
| Operation Weight | 12220 KG        |  |
| Location         | Shanghai,China  |  |
| Engine           | Caterpillar     |  |
| Power            | 101 KW          |  |
|                  | ·               |  |

| Place of Origin | Japan  |
|-----------------|--------|
| Length          | 7180mm |
| Width           | 2660mm |
| Height          | 3350mm |

## Main Products

|