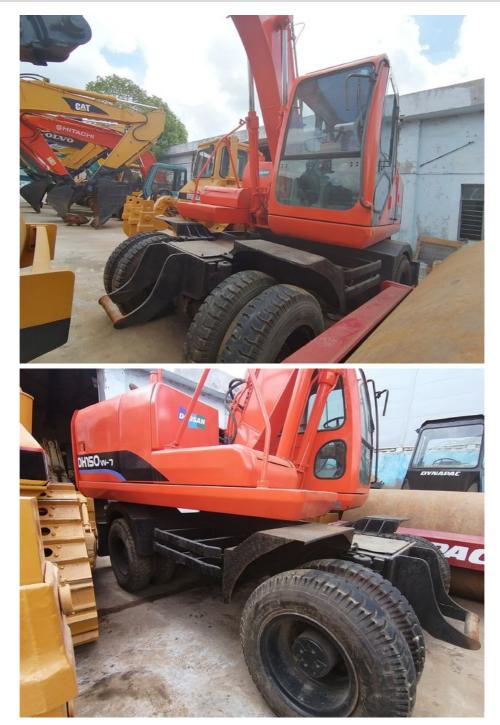

# Ready for work and experienced used Korea Used excavator DH150W-7 in a good condition

#### **Product Specification**

- Brand:
- Product Name:
- Weight:
- Bucket Capacity:
- Engine Power:
- Displacement:
- Travel Speed:
- Lifting Force:
- Location:
- Color:
- Engine:
- Condition:
- Highlight:
- Doosan DH150-7 12.22 Ton 2.3 M<sup>3</sup> 101 KW 7 L 40.6 Km/h 126.7 KN Shanghai China Original

#### korea Used Wheel excavator doosan DH150W-7

1. WITH **25 YEARS MANUFACTURING** AND EXPORTING EXPERIENCE 2.ALL PRODUCTS **WARRANTY 12 MONTHS** WITH FREE PARTS 3.OFFER **BEST PRICE** AND **COST-EFFECTIVE SHIPPING** 4.PROVIDE **24-HOUR** AFTER SALE SERVICE

### Specification

| Product Name     | doosan DH150W-7 |  |
|------------------|-----------------|--|
| Operation Weight | 12220 KG        |  |
| Location         | Shanghai,China  |  |
| Engine           | Caterpillar     |  |
| Power            | 101 KW          |  |
|                  | ·               |  |