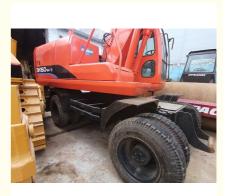

# Ready for work and experienced used Korea Used excavator DH150W-7 in a good condition

#### korea Used Wheel excavator doosan DH150W-7

1. WITH **25 YEARS MANUFACTURING** AND EXPORTING EXPERIENCE 2.ALL PRODUCTS **WARRANTY 12 MONTHS** WITH FREE PARTS 3.OFFER **BEST PRICE** AND **COST-EFFECTIVE SHIPPING** 4.PROVIDE **24-HOUR** AFTER SALE SERVICE

### Specification

| Product Name     | doosan DH150W-7 |  |
|------------------|-----------------|--|
| Operation Weight | 12220 KG        |  |
| Location         | Shanghai,China  |  |
| Engine           | Caterpillar     |  |
| Power            | 101 KW          |  |
|                  | ·               |  |