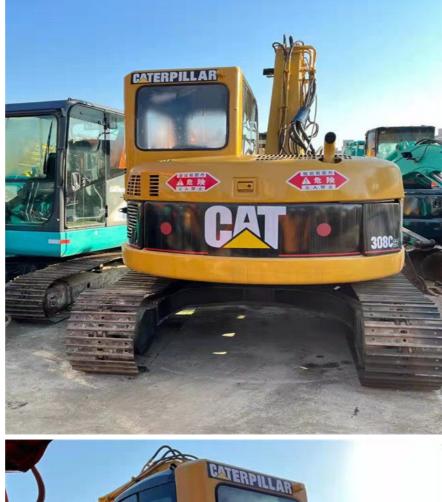

### 9 ton ready for work and experienced used Japan imported CAT 308 C in a good condition

#### Japan Imported Used Crawler Excavator Caterpillar 308 C

1. WITH **25 YEARS MANUFACTURING** AND EXPORTING EXPERIENCE 2.ALL PRODUCTS **WARRANTY 12 MONTHS** WITH FREE PARTS 3.OFFER **BEST PRICE** AND **COST-EFFECTIVE SHIPPING** 4.PROVIDE **24-HOUR** AFTER SALE SERVICE

# Specification

| Product Name     | Caterpillar 308 C |  |
|------------------|-------------------|--|
| Operation Weight | 21500 KG          |  |
| Location         | Shanghai,China    |  |
| Engine           | Original          |  |
| Power            | 52.4 KW           |  |
| Place of Origin  | Japan             |  |
| Length           | 6656mm            |  |
| Width            | 2300mm            |  |
| Height           | 2522mm            |  |