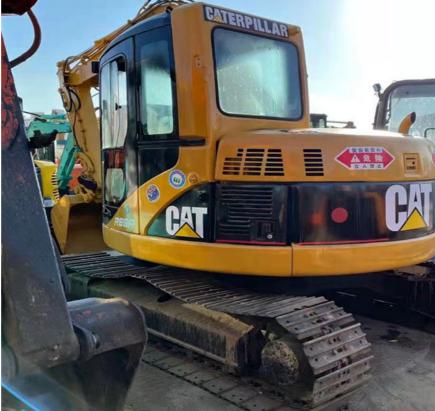

### 9 ton ready for work and experienced used Japan imported CAT 308 C in a good condition

#### Japan Imported Used Crawler Excavator Caterpillar 308 C

1. WITH **25 YEARS MANUFACTURING** AND EXPORTING EXPERIENCE 2.ALL PRODUCTS **WARRANTY 12 MONTHS** WITH FREE PARTS 3.OFFER **BEST PRICE** AND **COST-EFFECTIVE SHIPPING** 4.PROVIDE **24-HOUR** AFTER SALE SERVICE

# Specification

| Product Name     | Caterpillar 308 C |  |
|------------------|-------------------|--|
| Operation Weight | 21500 KG          |  |
| Location         | Shanghai,China    |  |
| Engine           | Original          |  |
| Power            | 52.4 KW           |  |
| Place of Origin  | Japan             |  |
| Length           | 6656mm            |  |
| Width            | 2300mm            |  |
| Height           | 2522mm            |  |