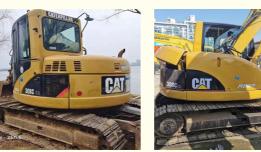

### 9 ton ready for work and experienced used Japan imported CAT 308 C in a good condition

#### Japan Imported Used Crawler Excavator Caterpillar 308 C

1. WITH **25 YEARS MANUFACTURING** AND EXPORTING EXPERIENCE 2.ALL PRODUCTS **WARRANTY 12 MONTHS** WITH FREE PARTS 3.OFFER **BEST PRICE** AND **COST-EFFECTIVE SHIPPING** 4.PROVIDE **24-HOUR** AFTER SALE SERVICE