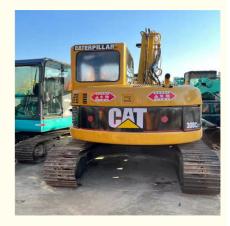

### 9 ton ready for work and experienced used Japan imported CAT 308 C in a good condition

#### Japan Imported Used Crawler Excavator Caterpillar 308 C

1. WITH **25 YEARS MANUFACTURING** AND EXPORTING EXPERIENCE 2.ALL PRODUCTS **WARRANTY 12 MONTHS** WITH FREE PARTS 3.OFFER **BEST PRICE** AND **COST-EFFECTIVE SHIPPING** 4.PROVIDE **24-HOUR** AFTER SALE SERVICE