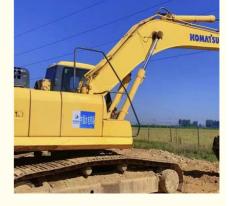

### 36 ton almost new Japan imported crawler excavator machine used refurbish Komatsu pc 360-7

#### **Product Specification**

| • Brand:                             | Komatsu             |  |  |
|--------------------------------------|---------------------|--|--|
| Product Name:                        | Komatsu Pc 360-7    |  |  |
| <ul> <li>Location:</li> </ul>        | Shanghai China      |  |  |
| Color: Original                      |                     |  |  |
| <ul> <li>Engine Type:</li> </ul>     | SAA6D114E-5         |  |  |
| <ul> <li>Displacement:</li> </ul>    | 8.85 L              |  |  |
| <ul> <li>Track Width:</li> </ul>     | 600 Mm              |  |  |
| • Revolutions At Max Torque          | :1950 Rpm           |  |  |
| <ul> <li>Engine Power:</li> </ul>    | 192 KW              |  |  |
| <ul> <li>Bucket Capacity:</li> </ul> | 2.66 M <sup>3</sup> |  |  |
| <ul> <li>Dredging Depth:</li> </ul>  | 7.38 M              |  |  |
| Weight:                              | 36 T                |  |  |
| • Boom:                              | MB                  |  |  |
| • Tear-out Force:                    | 211.8 KN            |  |  |
| • Max. Reach Horizontal:             | 10.92 M             |  |  |
|                                      |                     |  |  |

#### Japan Used Crawler Excavator Komatsu Pc 360-7

1. WITH **25 YEARS MANUFACTURING** AND EXPORTING EXPERIENCE 2.ALL PRODUCTS **WARRANTY 12 MONTHS** WITH FREE PARTS 3.OFFER **BEST PRICE** AND **COST-EFFECTIVE SHIPPING** 4.PROVIDE **24-HOUR** AFTER SALE SERVICE

# Specification

| Product Name     | Komatsu PC 360-7 |  |
|------------------|------------------|--|
| Operation Weight | 36000 KG         |  |
| Location         | Shanghai,China   |  |
| Engine           | Original         |  |
| Power            | 192 KW           |  |
| Place of Origin  | Japan            |  |
| Length           | 11140mm          |  |
| Width            | 3190mm           |  |
| Height           | 3280mm           |  |