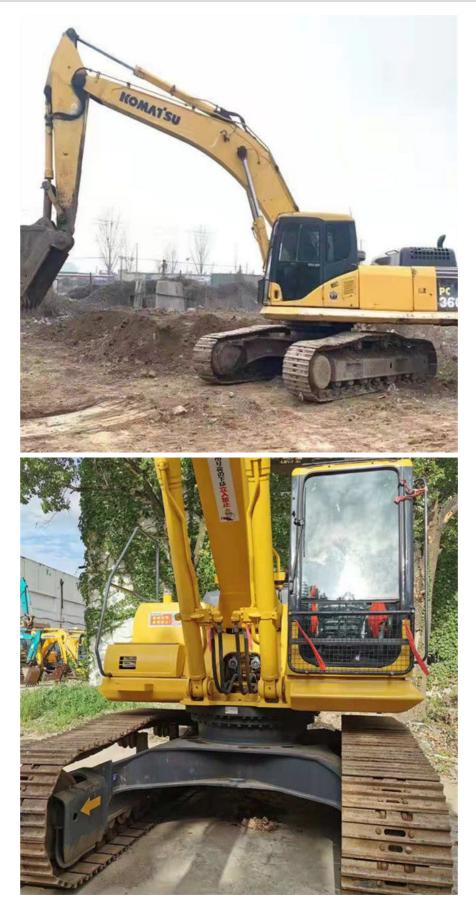

### 36 ton almost new Japan imported crawler excavator machine used refurbish Komatsu pc 360-7

#### Japan Used Crawler Excavator Komatsu Pc 360-7

1. WITH **25 YEARS MANUFACTURING** AND EXPORTING EXPERIENCE 2.ALL PRODUCTS **WARRANTY 12 MONTHS** WITH FREE PARTS 3.OFFER **BEST PRICE** AND **COST-EFFECTIVE SHIPPING** 4.PROVIDE **24-HOUR** AFTER SALE SERVICE