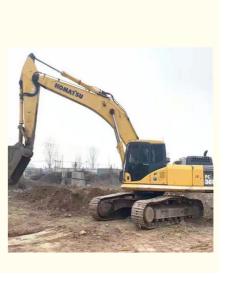

### 36 ton almost new Japan imported crawler excavator machine used refurbish Komatsu pc 360-7

#### **Product Specification**

| • Brand:                             | Komatsu             |  |  |
|--------------------------------------|---------------------|--|--|
| Product Name:                        | Komatsu Pc 360-7    |  |  |
| <ul> <li>Location:</li> </ul>        | Shanghai China      |  |  |
| Color: Original                      |                     |  |  |
| <ul> <li>Engine Type:</li> </ul>     | SAA6D114E-5         |  |  |
| <ul> <li>Displacement:</li> </ul>    | 8.85 L              |  |  |
| <ul> <li>Track Width:</li> </ul>     | 600 Mm              |  |  |
| • Revolutions At Max Torque          | :1950 Rpm           |  |  |
| <ul> <li>Engine Power:</li> </ul>    | 192 KW              |  |  |
| <ul> <li>Bucket Capacity:</li> </ul> | 2.66 M <sup>3</sup> |  |  |
| <ul> <li>Dredging Depth:</li> </ul>  | 7.38 M              |  |  |
| Weight:                              | 36 T                |  |  |
| • Boom:                              | MB                  |  |  |
| • Tear-out Force:                    | 211.8 KN            |  |  |
| • Max. Reach Horizontal:             | 10.92 M             |  |  |
|                                      |                     |  |  |

#### Japan Used Crawler Excavator Komatsu Pc 360-7

1. WITH **25 YEARS MANUFACTURING** AND EXPORTING EXPERIENCE 2.ALL PRODUCTS **WARRANTY 12 MONTHS** WITH FREE PARTS 3.OFFER **BEST PRICE** AND **COST-EFFECTIVE SHIPPING** 4.PROVIDE **24-HOUR** AFTER SALE SERVICE

# Specification

| Product Name     | Komatsu PC 360-7 |  |
|------------------|------------------|--|
| Operation Weight | 36000 KG         |  |
| Location         | Shanghai,China   |  |
| Engine           | Original         |  |
| Power            | 192 KW           |  |
| Place of Origin  | Japan            |  |
| Length           | 11140mm          |  |
| Width            | 3190mm           |  |
| Height           | 3280mm           |  |