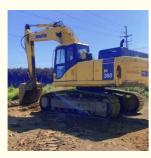

### 36 ton almost new Japan imported crawler excavator machine used refurbish Komatsu pc 360-7

#### **Product Specification**

| • Brand:                             | Komatsu             |  |  |
|--------------------------------------|---------------------|--|--|
| Product Name:                        | Komatsu Pc 360-7    |  |  |
| <ul> <li>Location:</li> </ul>        | Shanghai China      |  |  |
| Color: Original                      |                     |  |  |
| <ul> <li>Engine Type:</li> </ul>     | SAA6D114E-5         |  |  |
| <ul> <li>Displacement:</li> </ul>    | 8.85 L              |  |  |
| <ul> <li>Track Width:</li> </ul>     | 600 Mm              |  |  |
| • Revolutions At Max Torque          | :1950 Rpm           |  |  |
| <ul> <li>Engine Power:</li> </ul>    | 192 KW              |  |  |
| <ul> <li>Bucket Capacity:</li> </ul> | 2.66 M <sup>3</sup> |  |  |
| <ul> <li>Dredging Depth:</li> </ul>  | 7.38 M              |  |  |
| Weight:                              | 36 T                |  |  |
| • Boom:                              | MB                  |  |  |
| • Tear-out Force:                    | 211.8 KN            |  |  |
| • Max. Reach Horizontal:             | 10.92 M             |  |  |
|                                      |                     |  |  |

#### Japan Used Crawler Excavator Komatsu Pc 360-7

1. WITH **25 YEARS MANUFACTURING** AND EXPORTING EXPERIENCE 2.ALL PRODUCTS **WARRANTY 12 MONTHS** WITH FREE PARTS 3.OFFER **BEST PRICE** AND **COST-EFFECTIVE SHIPPING** 4.PROVIDE **24-HOUR** AFTER SALE SERVICE

# Specification

| Product Name     | Komatsu PC 360-7 |  |
|------------------|------------------|--|
| Operation Weight | 36000 KG         |  |
| Location         | Shanghai,China   |  |
| Engine           | Original         |  |
| Power            | 192 KW           |  |
| Place of Origin  | Japan            |  |
| Length           | 11140mm          |  |
| Width            | 3190mm           |  |
| Height           | 3280mm           |  |