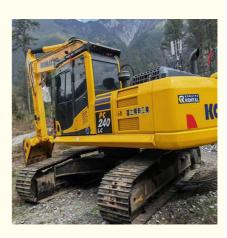

### 26 ton almost new Japan imported crawler excavator machine used refurbish Komatsu pc 240LC-8

#### **Product Specification**

| • Brand:                               | Komatsu            |  |
|----------------------------------------|--------------------|--|
| <ul> <li>Product Name:</li> </ul>      | Komatsu Pc 240LC-8 |  |
| Location:                              | Shanghai China     |  |
| Color:                                 | Original           |  |
| • Engine Type: SAA6D107E-3             |                    |  |
| • Displacement: 6.69 L                 |                    |  |
| Track Width: 600 Mm                    |                    |  |
| • Max. Reach Horizontal: 10.97 M       |                    |  |
| <ul> <li>Dredging Depth:</li> </ul>    | 7.32 M             |  |
| Revolutions At Max Torque: 2000 Rpm    |                    |  |
| • Engine Power: 134 KW                 |                    |  |
| • Tear-out Force: 172 KN               |                    |  |
| • Bucket Capacity: 0.47 M <sup>3</sup> |                    |  |
| Undercarriage:                         | LC                 |  |
| Weight:                                | 26.1 T             |  |

#### Japan Used Crawler Excavator Komatsu Pc 240LC-8

1. WITH 25 YEARS MANUFACTURING AND EXPORTING EXPERIENCE 2.ALL PRODUCTS WARRANTY 12 MONTHS WITH FREE PARTS 3.OFFER BEST PRICE AND COST-EFFECTIVE SHIPPING 4.PROVIDE 24-HOUR AFTER SALE SERVICE