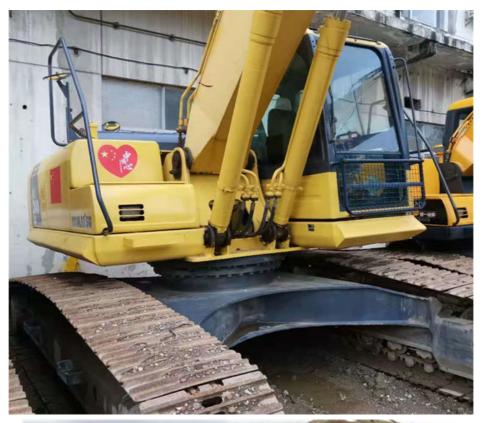

### 26 ton almost new Japan imported crawler excavator machine used refurbish Komatsu pc 240LC-8

#### Japan Used Crawler Excavator Komatsu Pc 240LC-8

1. WITH 25 YEARS MANUFACTURING AND EXPORTING EXPERIENCE 2.ALL PRODUCTS WARRANTY 12 MONTHS WITH FREE PARTS 3.OFFER BEST PRICE AND COST-EFFECTIVE SHIPPING 4.PROVIDE 24-HOUR AFTER SALE SERVICE