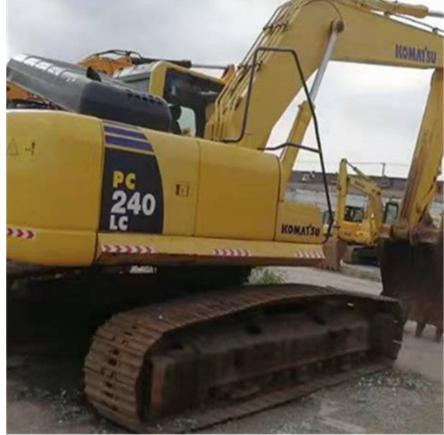

### 26 ton almost new Japan imported crawler excavator machine used refurbish Komatsu pc 240LC-8

#### Japan Used Crawler Excavator Komatsu Pc 240LC-8

1. WITH 25 YEARS MANUFACTURING AND EXPORTING EXPERIENCE 2.ALL PRODUCTS WARRANTY 12 MONTHS WITH FREE PARTS 3.OFFER BEST PRICE AND COST-EFFECTIVE SHIPPING 4.PROVIDE 24-HOUR AFTER SALE SERVICE