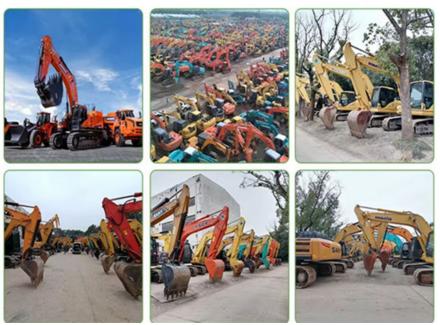

#### More Images

#### Japan Used Crawler Excavator Komatsu Pc 240LC-8

1. WITH 25 YEARS MANUFACTURING AND EXPORTING EXPERIENCE 2.ALL PRODUCTS WARRANTY 12 MONTHS WITH FREE PARTS 3.OFFER BEST PRICE AND COST-EFFECTIVE SHIPPING 4.PROVIDE 24-HOUR AFTER SALE SERVICE