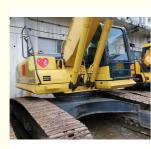

### 26 ton almost new Japan imported crawler excavator machine used refurbish Komatsu pc 240LC-8

#### **Product Specification**

| • Brand:                               | Komatsu            |  |
|----------------------------------------|--------------------|--|
| <ul> <li>Product Name:</li> </ul>      | Komatsu Pc 240LC-8 |  |
| Location:                              | Shanghai China     |  |
| Color:                                 | Original           |  |
| • Engine Type: SAA6D107E-3             |                    |  |
| • Displacement: 6.69 L                 |                    |  |
| Track Width: 600 Mm                    |                    |  |
| • Max. Reach Horizontal: 10.97 M       |                    |  |
| <ul> <li>Dredging Depth:</li> </ul>    | 7.32 M             |  |
| Revolutions At Max Torque: 2000 Rpm    |                    |  |
| • Engine Power: 134 KW                 |                    |  |
| • Tear-out Force: 172 KN               |                    |  |
| • Bucket Capacity: 0.47 M <sup>3</sup> |                    |  |
| Undercarriage:                         | LC                 |  |
| Weight:                                | 26.1 T             |  |

#### Japan Used Crawler Excavator Komatsu Pc 240LC-8

1. WITH 25 YEARS MANUFACTURING AND EXPORTING EXPERIENCE 2.ALL PRODUCTS WARRANTY 12 MONTHS WITH FREE PARTS 3.OFFER BEST PRICE AND COST-EFFECTIVE SHIPPING 4.PROVIDE 24-HOUR AFTER SALE SERVICE