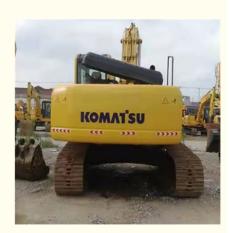

### 26 ton almost new Japan imported crawler excavator machine used refurbish Komatsu pc 240LC-8

#### **Product Specification**

| • Brand:                               | Komatsu            |  |
|----------------------------------------|--------------------|--|
| <ul> <li>Product Name:</li> </ul>      | Komatsu Pc 240LC-8 |  |
| Location:                              | Shanghai China     |  |
| Color:                                 | Original           |  |
| • Engine Type: SAA6D107E-3             |                    |  |
| • Displacement: 6.69 L                 |                    |  |
| Track Width: 600 Mm                    |                    |  |
| • Max. Reach Horizontal: 10.97 M       |                    |  |
| <ul> <li>Dredging Depth:</li> </ul>    | 7.32 M             |  |
| Revolutions At Max Torque: 2000 Rpm    |                    |  |
| • Engine Power: 134 KW                 |                    |  |
| • Tear-out Force: 172 KN               |                    |  |
| • Bucket Capacity: 0.47 M <sup>3</sup> |                    |  |
| Undercarriage:                         | LC                 |  |
| Weight:                                | 26.1 T             |  |

#### Japan Used Crawler Excavator Komatsu Pc 240LC-8

1. WITH 25 YEARS MANUFACTURING AND EXPORTING EXPERIENCE 2.ALL PRODUCTS WARRANTY 12 MONTHS WITH FREE PARTS 3.OFFER BEST PRICE AND COST-EFFECTIVE SHIPPING 4.PROVIDE 24-HOUR AFTER SALE SERVICE