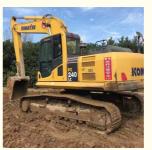

### 26 ton almost new Japan imported crawler excavator machine used refurbish Komatsu pc 240LC-8

#### Japan Used Crawler Excavator Komatsu Pc 240LC-8

1. WITH 25 YEARS MANUFACTURING AND EXPORTING EXPERIENCE 2.ALL PRODUCTS WARRANTY 12 MONTHS WITH FREE PARTS 3.OFFER BEST PRICE AND COST-EFFECTIVE SHIPPING 4.PROVIDE 24-HOUR AFTER SALE SERVICE