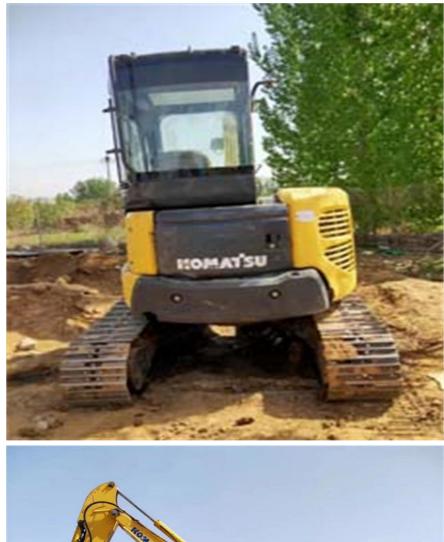

#### Japan Used Crawler Excavator Komatsu Pc 50 MR

1. WITH **25 YEARS MANUFACTURING** AND EXPORTING EXPERIENCE 2.ALL PRODUCTS **WARRANTY 12 MONTHS** WITH FREE PARTS 3.OFFER **BEST PRICE** AND **COST-EFFECTIVE SHIPPING** 4.PROVIDE **24-HOUR** AFTER SALE SERVICE

## Specification

| Product Name     | Komatsu PC 50 MR |
|------------------|------------------|
| Operation Weight | 5000 KG          |
| Location         | Shanghai,China   |
| Engine           | Original         |
| Power            | 28,7 KW          |
| Place of Origin  | Japan            |
| Length           | 5600mm           |
| Width            | 2600mm           |
| Height           | 2000mm           |