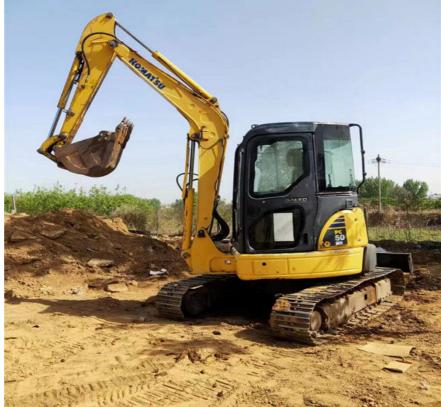

#### Japan Used Crawler Excavator Komatsu Pc 50 MR

1. WITH **25 YEARS MANUFACTURING** AND EXPORTING EXPERIENCE 2.ALL PRODUCTS **WARRANTY 12 MONTHS** WITH FREE PARTS 3.OFFER **BEST PRICE** AND **COST-EFFECTIVE SHIPPING** 4.PROVIDE **24-HOUR** AFTER SALE SERVICE

## Specification

| Product Name     | Komatsu PC 50 MR |
|------------------|------------------|
| Operation Weight | 5000 KG          |
| Location         | Shanghai,China   |
| Engine           | Original         |
| Power            | 28,7 KW          |
| Place of Origin  | Japan            |
| Length           | 5600mm           |
| Width            | 2600mm           |
| Height           | 2000mm           |