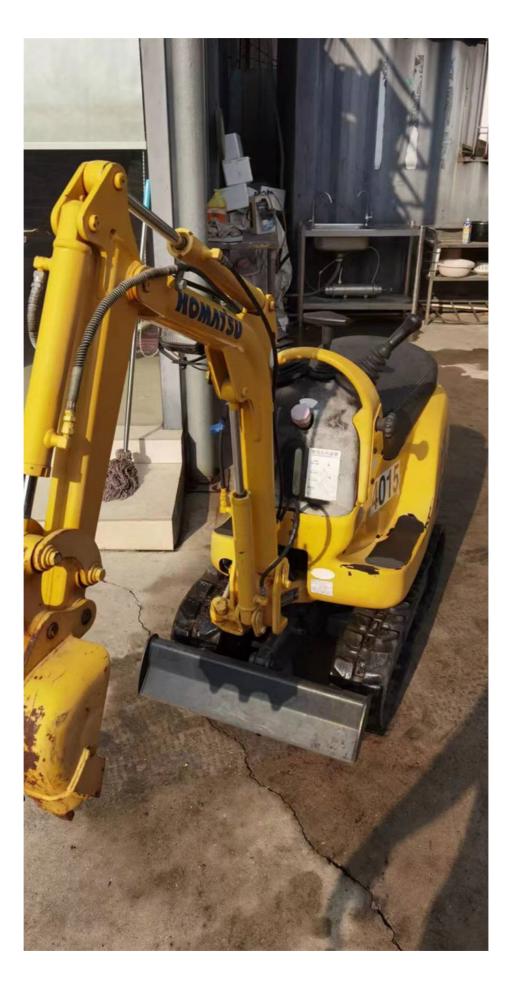

# Used earth moving machinery crawler excavator 0.3 ton high quality mini excavator Komatsu pc 01

Used crawler excavator, Komatsu pc 01 crawler excavator, 0.3 ton crawler excavator

# Specification

| Product Name     | Komatsu PC 01   |  |
|------------------|-----------------|--|
| Operation Weight | 300 KG          |  |
| Location         | Shanghai,China  |  |
| Engine           | Original        |  |
| Power            | 3.5 KW          |  |
| Place of Origin  | Japan           |  |
| Length           | 2100mm<br>580mm |  |
| Width            |                 |  |
| Height           | 1100mm          |  |