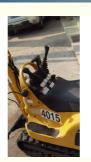

# Used earth moving machinery crawler excavator 0.3 ton high quality mini excavator Komatsu pc 01

Used crawler excavator, Komatsu pc 01 crawler excavator, 0.3 ton crawler excavator

# Specification

| Product Name     | Komatsu PC 01   |  |
|------------------|-----------------|--|
| Operation Weight | 300 KG          |  |
| Location         | Shanghai,China  |  |
| Engine           | Original        |  |
| Power            | 3.5 KW          |  |
| Place of Origin  | Japan           |  |
| Length           | 2100mm<br>580mm |  |
| Width            |                 |  |
| Height           | 1100mm          |  |