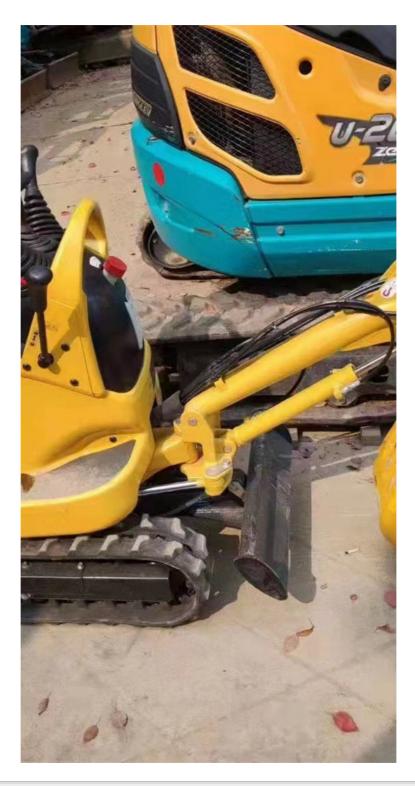

ty:



#### **Product Specification**

- Brand:
- Product Name:
- Location:
- Condition:
- Weight:
- Displacement:
- Color:
- Engine:
- Model:
- Speed:
- Rated Speed:
- Highlight:

| Komatsu        |
|----------------|
| Komatsu Pc 01  |
| Shanghai China |
| 90% New        |
| 0.3 Ton        |
| 0.163 L        |
| Original       |
| Original       |
| HONDA GX160T2  |
| 1.4 Km/h       |
| 3000rpm        |
|                |

Used crawler excavator, Komatsu pc 01 crawler excavator, 0.3 ton crawler excavator



#### More Images







### Japan Used Crawler Excavator Komatsu Pc 01

1. WITH **25 YEARS MANUFACTURING** AND EXPORTING EXPERIENCE 2.ALL PRODUCTS **WARRANTY 12 MONTHS** WITH FREE PARTS 3.OFFER **BEST PRICE** AND **COST-EFFECTIVE SHIPPING** 4.PROVIDE **24-HOUR** AFTER SALE SERVICE





# Specification

| Product Name     | Komatsu PC 01   |  |
|------------------|-----------------|--|
| Operation Weight | 300 KG          |  |
| Location         | Shanghai,China  |  |
| Engine           | Original        |  |
| Power            | 3.5 KW          |  |
| Place of Origin  | Japan           |  |
| Length           | 2100mm<br>580mm |  |
| Width            |                 |  |
| Height           | 1100mm          |  |

# Main Products

|                      |                 | Product                                                                                                                                  |
|----------------------|-----------------|-----------------------------------------------------------------------------------------------------------------------